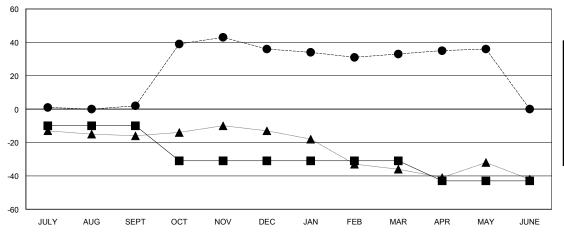

## LOCATION MICHIGAN

 $\mathsf{GMT}\;\mathsf{CA}\;1$ 

| Clubs                       |                  |                   |                  |                  | Members                     |                    |                                     |                    |                  |
|-----------------------------|------------------|-------------------|------------------|------------------|-----------------------------|--------------------|-------------------------------------|--------------------|------------------|
|                             | RESUL            | LTS FOR 2015-2016 |                  |                  |                             | RESU               | JLTS FOR 2015-2016                  |                    |                  |
| QUARTER                     | NEW CLUB<br>GOAL | NEW CLUBS         | DROPPED<br>CLUBS | NET<br>GAIN/LOSS | QUARTER                     | NEW MEMBER<br>GOAL | CHARTER AND<br>NEW MEMBERS<br>ADDED | DROPPED<br>MEMBERS | NET<br>GAIN/LOSS |
| JULY/AUG/SEPT               | 0                | 0                 | 0                | 0                | JULY/AUG/SEPT               | -10                | 14                                  | 12                 | 2                |
| OCT/NOV/DEC                 | 0                | 1                 | 0                |                  | OCT/NOV/DEC                 | -21                | 47                                  | 13                 | 34               |
| JAN/FEB/MAR<br>APR/MAY/JUNE | 0                | 0                 | 0                | 0                | JAN/FEB/MAR<br>APR/MAY/JUNE | 0<br>-12           | 25<br>9                             | 28<br>6            | -3<br>3          |

## GOALS AND ACTUAL MEMBERS CUMULATIVE

| -■-   | CURRENT YEAR GOALS FOR NEW |
|-------|----------------------------|
| MEMAD | EDE                        |

- ● - CURRENT YEAR ACTUAL MEMBERS

- A - LAST YEAR ACTUAL MEMBERS