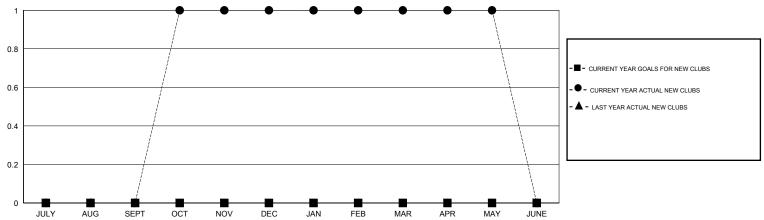

## LOCATION MICHIGAN

 $\mathsf{GMT}\;\mathsf{CA}\;1$ 

| Clubs                       |                  |                   |                  |                  | Members                     |                    |                                     |                    |                  |
|-----------------------------|------------------|-------------------|------------------|------------------|-----------------------------|--------------------|-------------------------------------|--------------------|------------------|
|                             | RESUL            | LTS FOR 2015-2016 |                  |                  |                             | RESU               | JLTS FOR 2015-2016                  |                    |                  |
| QUARTER                     | NEW CLUB<br>GOAL | NEW CLUBS         | DROPPED<br>CLUBS | NET<br>GAIN/LOSS | QUARTER                     | NEW MEMBER<br>GOAL | CHARTER AND<br>NEW MEMBERS<br>ADDED | DROPPED<br>MEMBERS | NET<br>GAIN/LOSS |
| JULY/AUG/SEPT               | 0                | 0                 | 0                | 0                | JULY/AUG/SEPT               | -10                | 14                                  | 12                 | 2                |
| OCT/NOV/DEC                 | 0                | 1                 | 0                |                  | OCT/NOV/DEC                 | -21                | 47                                  | 13                 | 34               |
| JAN/FEB/MAR<br>APR/MAY/JUNE | 0                | 0                 | 0                | 0                | JAN/FEB/MAR<br>APR/MAY/JUNE | 0<br>-12           | 25<br>9                             | 28<br>6            | -3<br>3          |

## GOALS AND ACTUAL NEW CLUBS CUMULATIVE